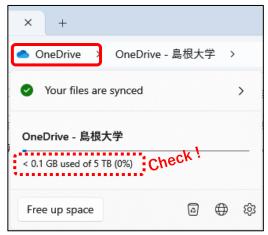

t$         | 1/16/202 |
|                                     |       |              |                 |          |
| 🛄 デスクトップ                            | - * I |              |                 |          |
| 🚽 ダウンロード                            | *     |              |                 |          |
| 🔤 ドキュメント                            | *     |              |                 |          |
| 🔀 ピクチャ                              | *     |              |                 |          |
| 🕖 ミュージック                            | *     |              |                 |          |
| 🛂 ビデオ                               | *     |              |                 |          |
| 2 個の項目                              |       |              |                 |          |

(2) Click "OneDrive" on the path bar.