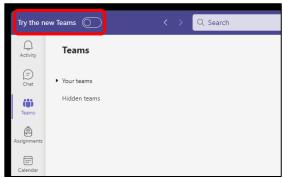

## Switch to New Microsoft Teams

(1) Click the [Try the new Teams] toggle.



(2) Click the [Switch now] button.

Your org installed the new version of Teams, and it's ready for you to use.

Switch now

Switch when I'm not using Teams

(3) New Teams starts and your switching task completes.



## Switch back to Classic Teams

(1) Click the [New Teams] toggle to revert to Classic Teams.

| - 4                                                                                              | _ |          |
|--------------------------------------------------------------------------------------------------|---|----------|
| <ul> <li>itô: Settings</li> <li>itô: Cast</li> <li>itô: Help</li> <li>Zoom − (100)% +</li> </ul> | > | ate team |
| Keyboard shortcuts                                                                               |   |          |
| New Teams