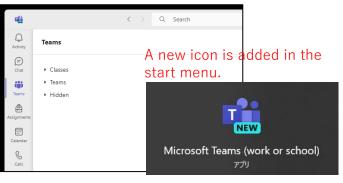

## Switch back to Classic Teams

(1) Click the [New Teams] toggle to revert to Classic Teams.

| - 4                                                                                              | _ |          |
|--------------------------------------------------------------------------------------------------|---|----------|
| <ul> <li>itô: Settings</li> <li>itô: Cast</li> <li>itô: Help</li> <li>Zoom − (100)% +</li> </ul> | > | ate team |
| Keyboard shortcuts                                                                               |   |          |
| New Teams                                                                                        | D |          |